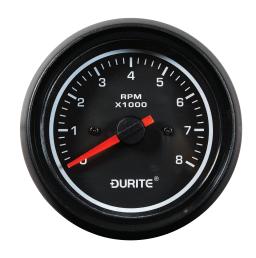

## **Technical Information Sheet**

Part No. 0-525-80

12/24 volt tachometer, 270° sweep dial, 0-8000rpm. For 4-6-8-12 cylinder engines with coil ignition. LED illumination, plastic cased with bridge type fiting.

#### **Additional Information**

Illumination white. Can be connected to positive earth vehicles.

### **Specification**

Type Panel mount marine tachometer

Voltage 12/24 volt DC

Scale 240° sweep, 0 - 8000rpm

Sensing Ignition coil
Illumination 4 LED white
Cable length 420mm
Panel Cut out 80mm
Max panel depth 13mm
Protection IP65 (front)
Weight 280g